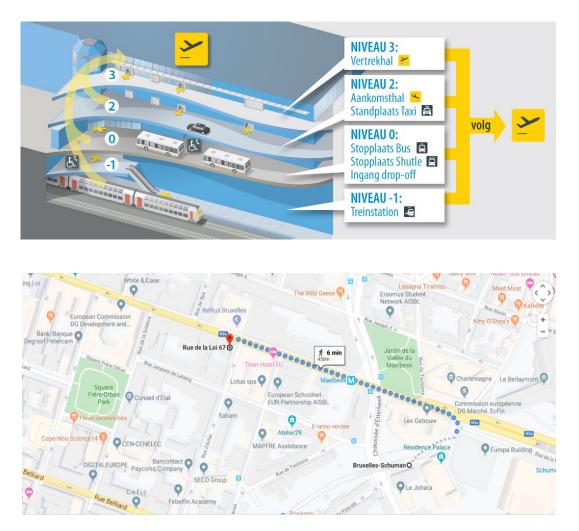

# By Train

The easiest option is to take a train to the station Bruxelles-Schuman. The walk from the train station to the office is 6 min long. The train fare is around €8 one-way an can be purchased at the self-service kiosks.

The airport train station is located directly under the departures and arrivals halls, at level -1. The platform is easily reached by lift or escalator.

If the train going to Bruxelles-Schuman is too long to wait for. The Gare Centrale, Gare du Midi and Gare du Nord are also good options but will require an extra trip via the metro to arrive at the office's location. Below the information about the public transport options.