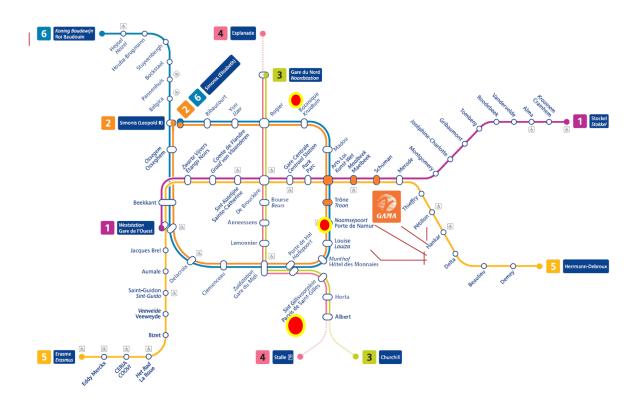

The closest metro station is Maalbeek followed by Arts-Loi, Schuman and Trone a little bit further.