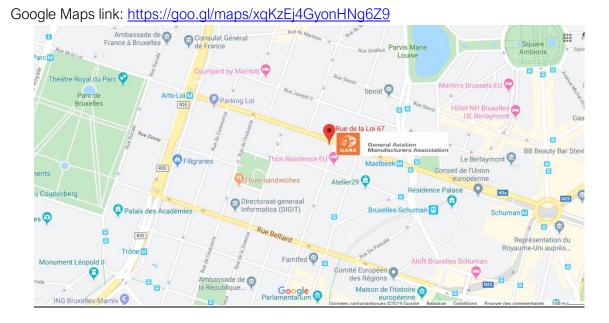

# GAMA Brussels Office

GAMA Brussels Office Rue de la Loi 67 1040 Brussels T: +32 2 210 52 90 E: brussels@gama.aero

The GAMA office is located on the main road leading to Brussels city centre, Rue de la Loi, between Schuman roundabout and the Arts-Loi intersection. Our office is situated on the fifth floor of a building on the corner of Rue de la Loi and Rue d'Arlon, next to the <u>Thon Hotel EU</u> (see below). The office is conveniently located within easy walking distance of all the EU institutions, as well as the EASA Brussels office and the FAA Europe, Middle East & Africa Office.